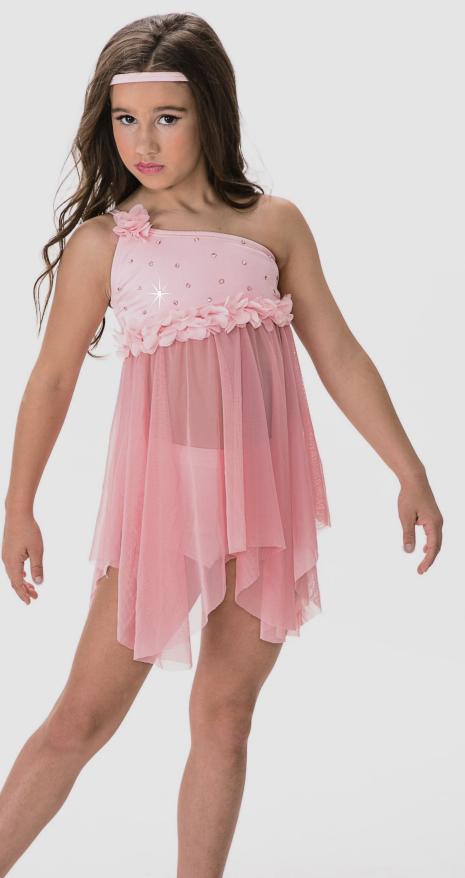

# Power Puff

Two piece set has sweetheart inspired crop top with mesh accented shoulders and ruffles on pull on hot pants.

Arm mitts and button sold separately.

Shown in Sparkle spandex and holo tulle .

PO. Box 80506 Lafayette, La. 70598 (337) 288-1767 <u>bmeekelle@aol.com</u> <u>www.meekellecostumes.com</u>