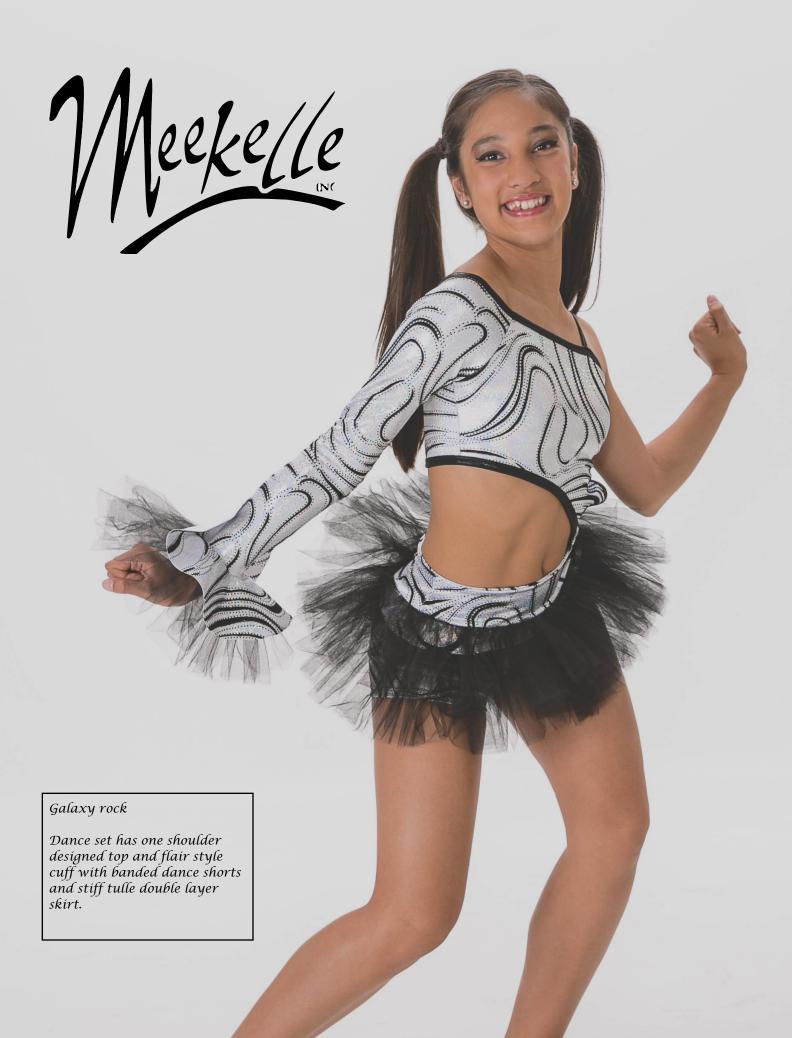

# Pínk Lemonade

Two piece set has separate bra top with optional lace trim and pull on rouged trunks with butt bow and optional lace trim and feather bustle.

Optional ostrich feather bustle Optional rhinestones Optional hair pc

Shown in Nylon lycra