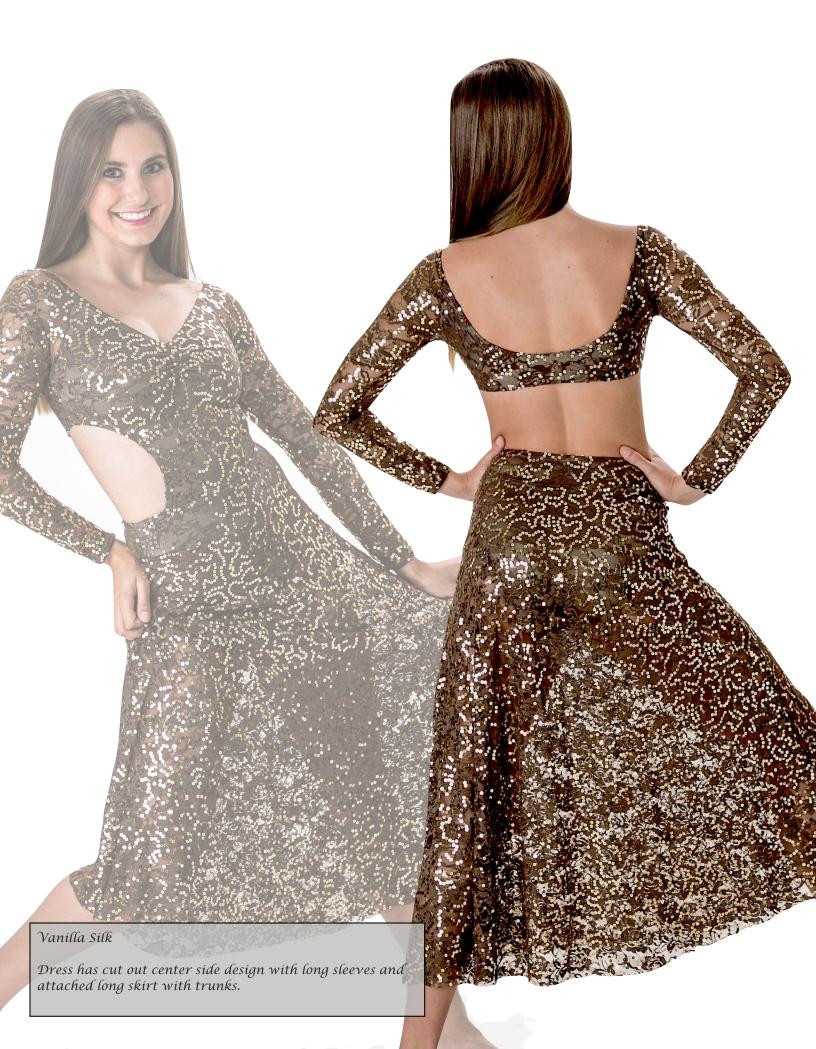

Meeke/le

Cosmíc Grape

Dress has cut out center sides with banded neckline and quarter length sleeves . Attached skirt has longer back detail with built in shorts.

Shown in Margarita Sequin Lace and Nylon lycra