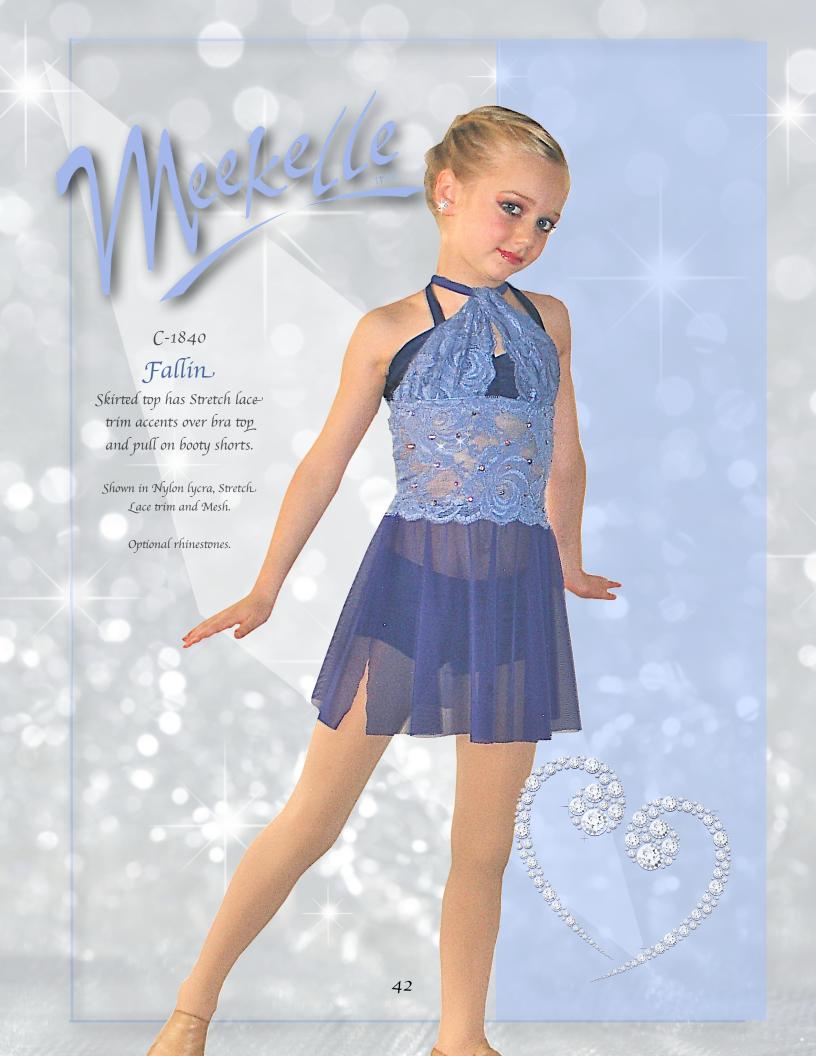

## C-1839 Sapphire

Two piece set includes a wrap style top with around the neck and under bra bands With attached Exotic sequin A-line skirt and pull on booty shorts.

lace and Nylon lycra.

Scrunchy sold separately\_