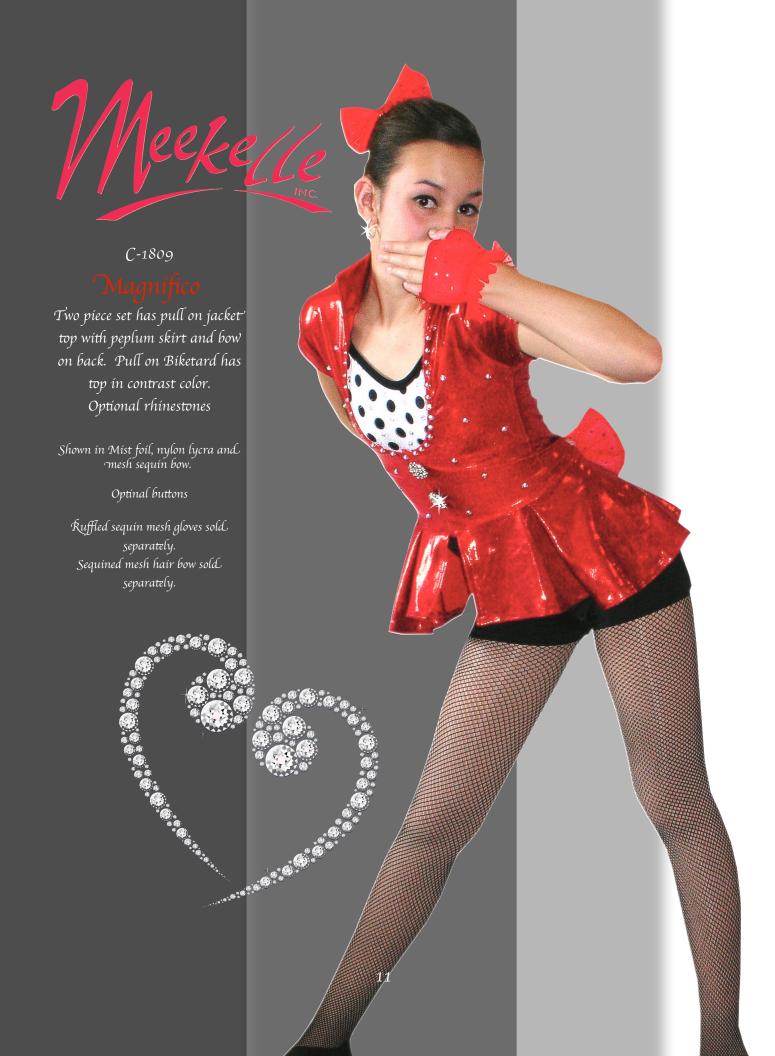

(337) 288-1767 ph (337) 456-8549 fax







## Big Parade

Halter style dress has sequined ruffle accents with contrasting fabrics and double layer stiff skirt. Optional buttons

Shown in stripe lycra, nylon lycra, sequin tulle and stiff sheer.

Ruffled arm bands sold separately.

Sequin tulle ruffled flower headpiece sold separately.



www.meen

(337) 288-1767 ph

(337) 456-8549 fax

































## C-1839 Sapphire

Two piece set includes a wrap style top with around the neck and under bra bands With attached Exotic sequin A-line skirt and pull on booty shorts.

lace and Nylon lycra.

Scrunchy sold separately\_



ww.meekellecostumes.com

bmeekelle@aol.com (337) 288-1767 ph

(337) 456-8549 fax

















www.meekellecostumes.comb bmeekelle@a