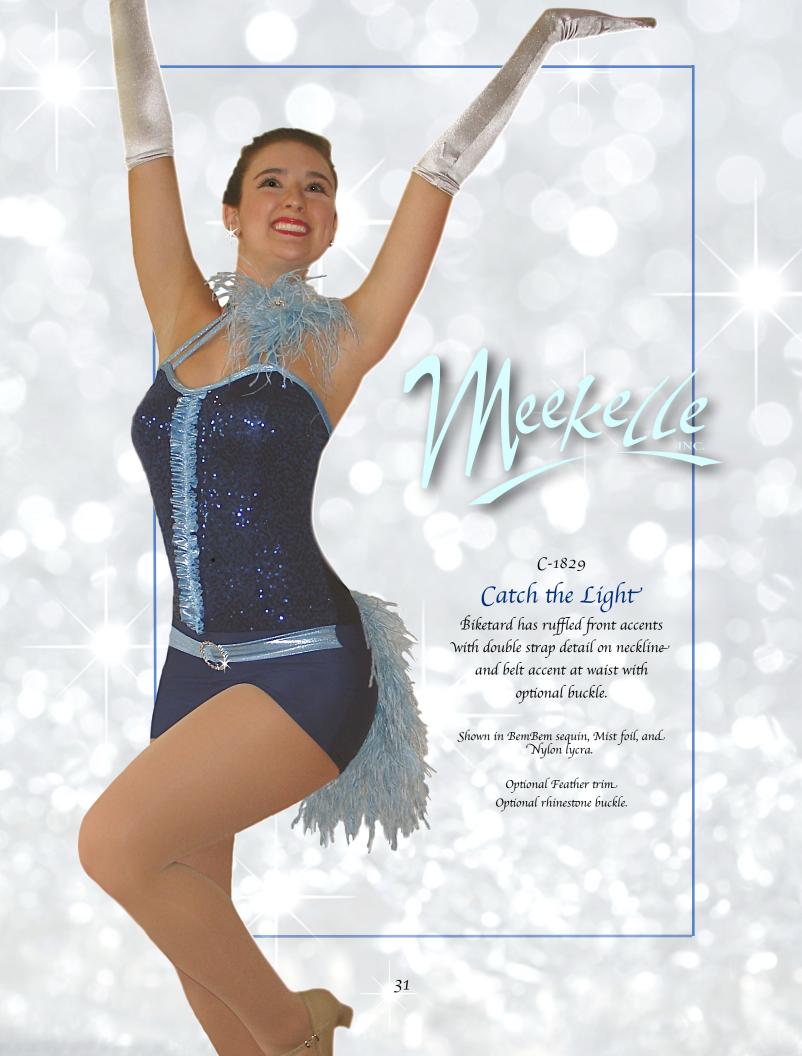

(337) 288-1767 ph (337) 456-8549 fax







## Big Parade

Halter style dress has sequined ruffle accents with contrasting fabrics and double layer stiff skirt. Optional buttons

Shown in stripe lycra, nylon lycra, sequin tulle and stiff sheer.

Ruffled arm bands sold separately.

Sequin tulle ruffled flower headpiece sold separately.



www.meen

(337) 288-1767 ph

(337) 456-8549 fax

































## C-1839 Sapphire

Two piece set includes a wrap style top with around the neck and under bra bands With attached Exotic sequin A-line skirt and pull on booty shorts.

lace and Nylon lycra.

Scrunchy sold separately\_



ww.meekellecostumes.com

bmeekelle@aol.com (337) 288-1767 ph

(337) 456-8549 fax

















www.meekellecostumes.comb bmeekelle@aol.comb

New!

(337)332-1403 <u>Phone</u> (337) 332-1404 <u>Fax</u>



\*Please note this Catalog is intended for Studio Owners, Instructors and School affiliated Personnel only!

You must be an authorized buyer to order from Meekelle Costumes.