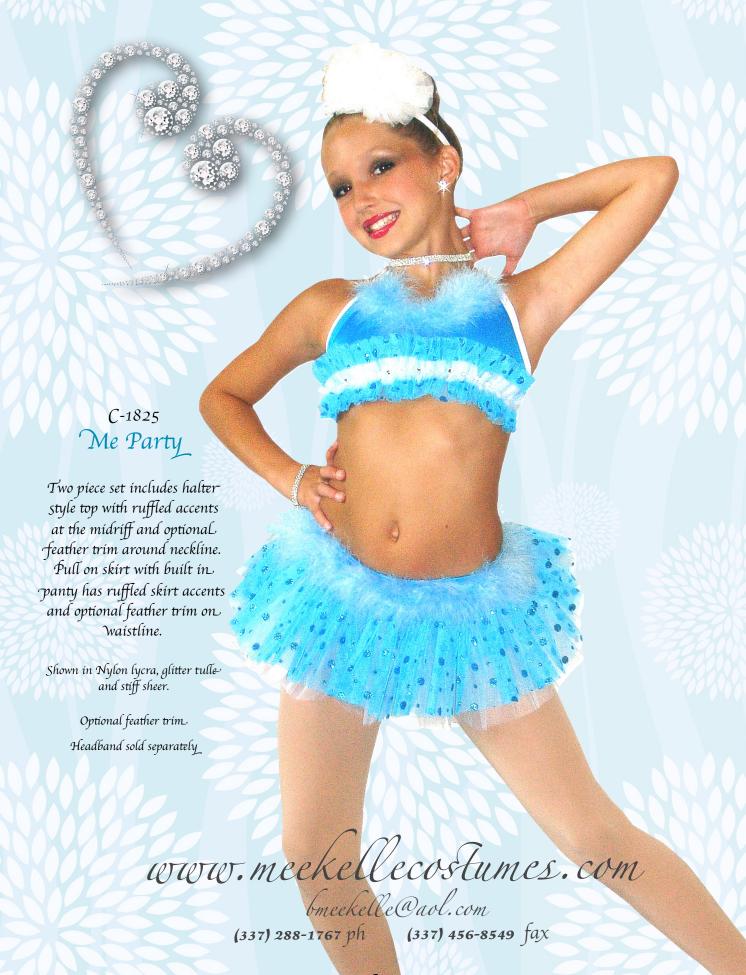

(337) 288-1767 ph (337) 456-8549 fax







## Big Parade

Halter style dress has sequined ruffle accents with contrasting fabrics and double layer stiff skirt. Optional buttons

Shown in stripe lycra, nylon lycra, sequin tulle and stiff sheer.

Ruffled arm bands sold separately.

Sequin tulle ruffled flower headpiece sold separately.



www.meen

(337) 288-1767 ph

(337) 456-8549 fax

































## C-1839 Sapphire

Two piece set includes a wrap style top with around the neck and under bra bands With attached Exotic sequin A-line skirt and pull on booty shorts.

lace and Nylon lycra.

Scrunchy sold separately\_



ww.meekellecostumes.com

bmeekelle@aol.com (337) 288-1767 ph

(337) 456-8549 fax

















www.meekellecostumes.comb bmeekelle@aol.comb

New!

(337)332-1403 <u>Phone</u> (337) 332-1404 <u>Fax</u>



\*Please note this Catalog is intended for Studio Owners, Instructors and School affiliated Personnel only!

You must be an authorized buyer to order from Meekelle Costumes.