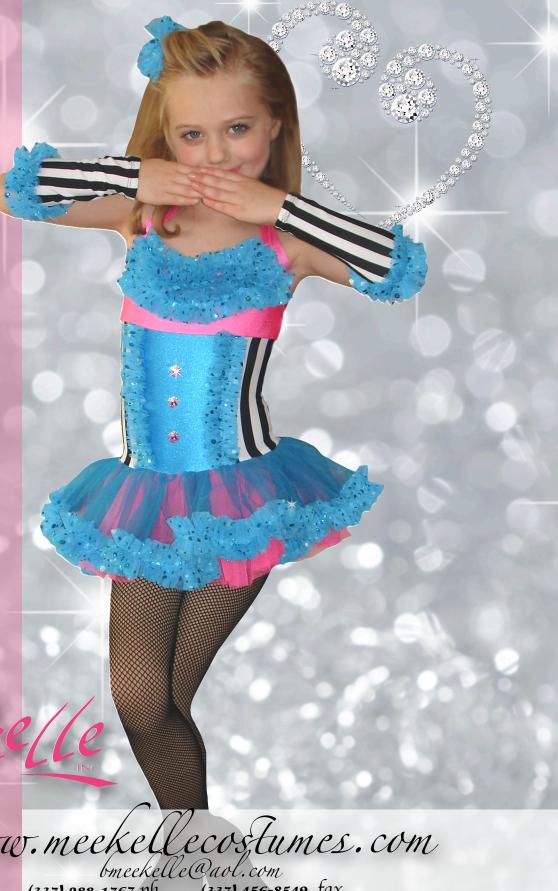

## Big Parade

Halter style dress has sequined ruffle accents with contrasting fabrics and double layer stiff skirt. Optional buttons

Shown in stripe lycra, nylon lycra, sequin tulle and stiff sheer.

Ruffled arm bands sold separately.

Sequin tulle ruffled flower headpiece sold separately.

www.meen

(337) 288-1767 ph

(337) 456-8549 fax