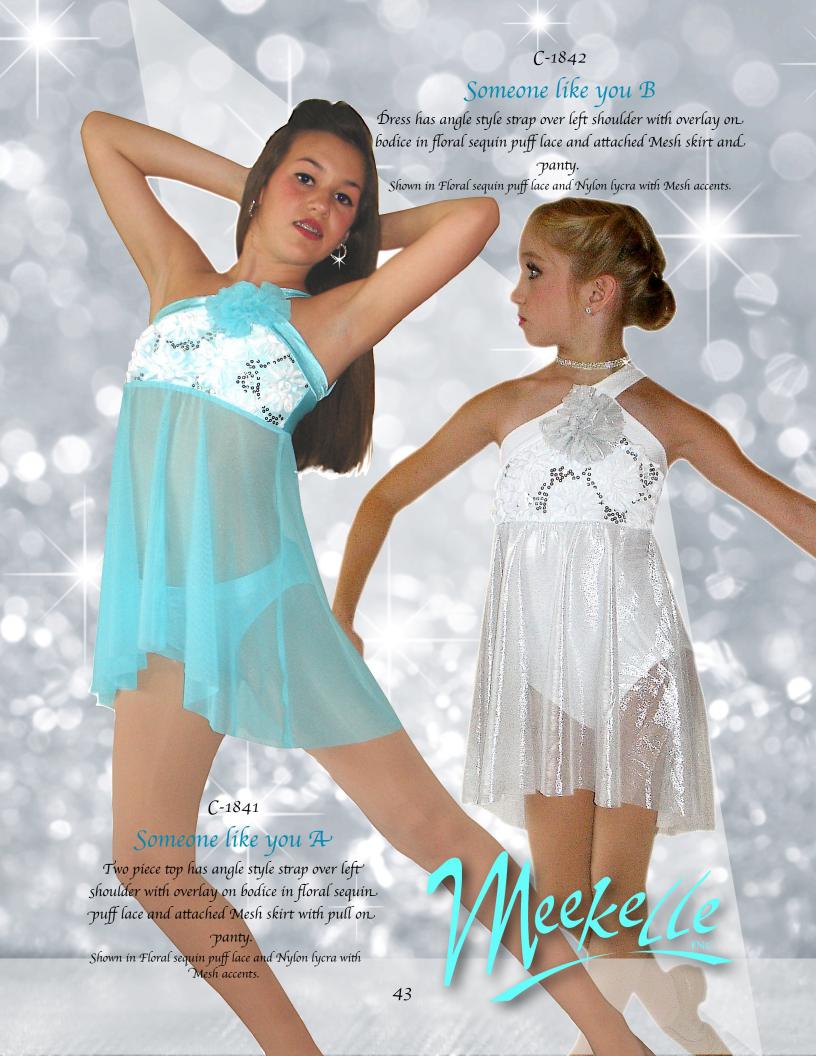

## Big Parade

Halter style dress has sequined ruffle accents with contrasting fabrics and double layer stiff skirt. Optional buttons

Shown in stripe lycra, nylon lycra, sequin tulle and stiff sheer.

Ruffled arm bands sold separately.