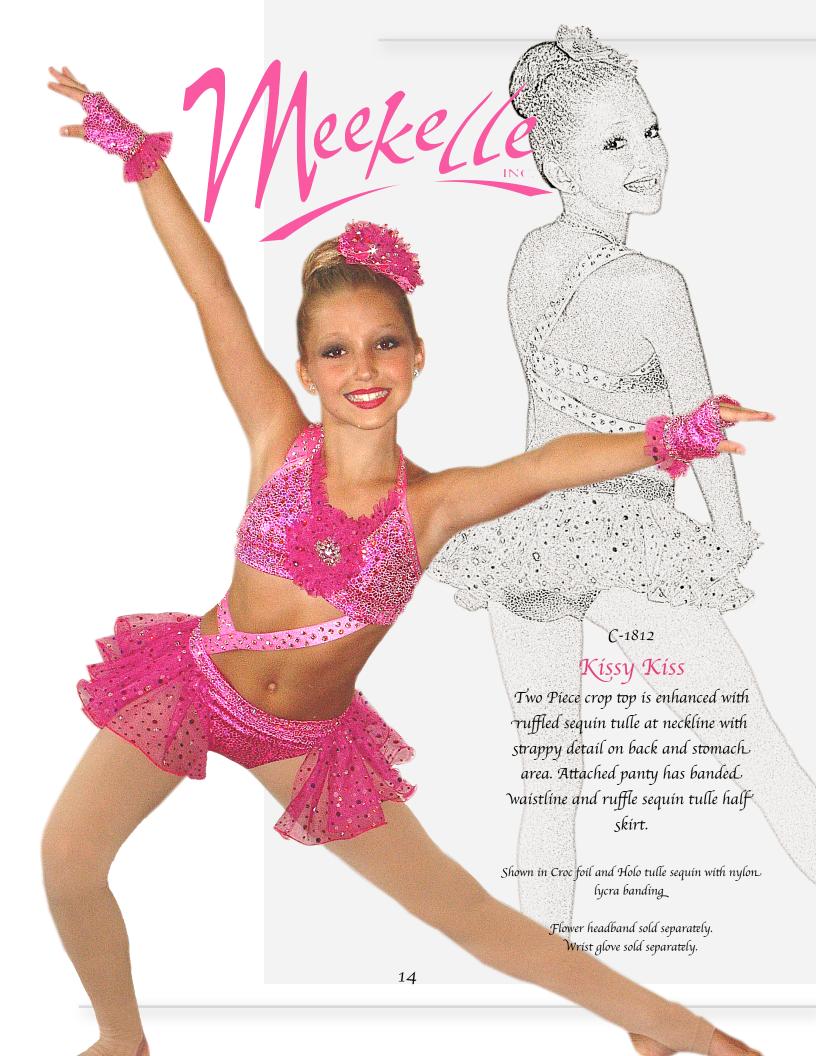

(337) 288-1767 ph (337) 456-8549 fax







## Big Parade

Halter style dress has sequined ruffle accents with contrasting fabrics and double layer stiff skirt. Optional buttons

Shown in stripe lycra, nylon lycra, sequin tulle and stiff sheer.

Ruffled arm bands sold separately.

Sequin tulle ruffled flower headpiece sold separately.



www.meen

(337) 288-1767 ph

(337) 456-8549 fax

































## C-1839 Sapphire

Two piece set includes a wrap style top with around the neck and under bra bands With attached Exotic sequin A-line skirt and pull on booty shorts.

lace and Nylon lycra.

Scrunchy sold separately\_



ww.meekellecostumes.com

bmeekelle@aol.com (337) 288-1767 ph

(337) 456-8549 fax

















www.meekellecostumes.comb bmeekelle@aol.com