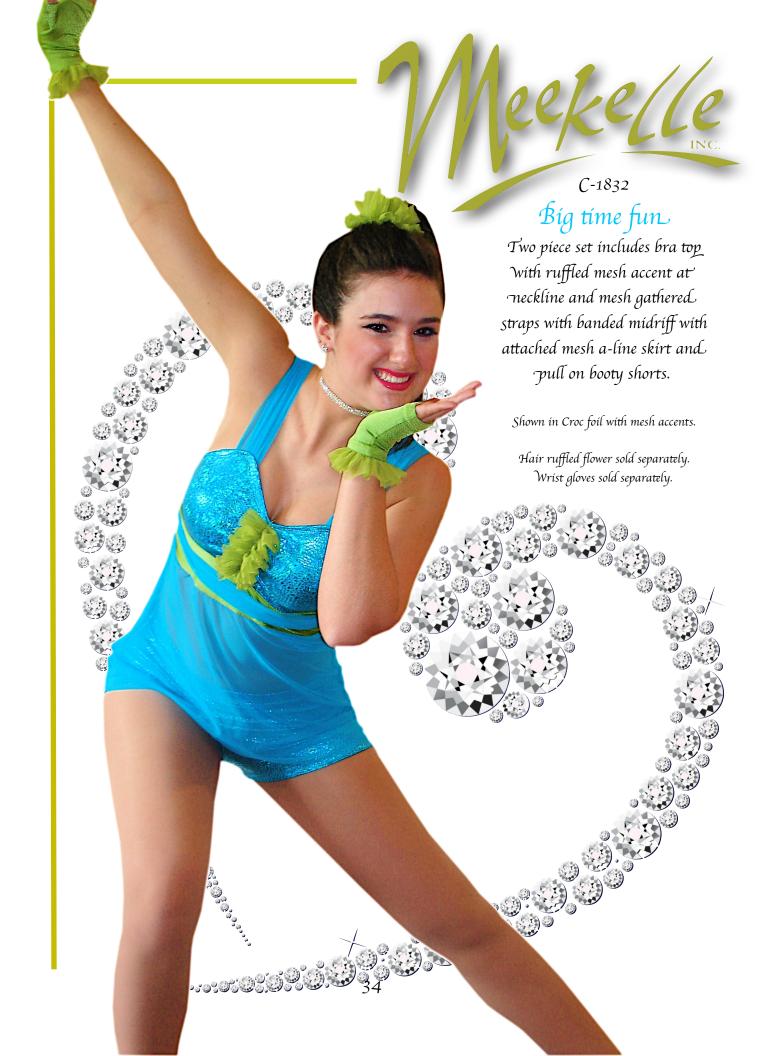

(337) 288-1767 ph (337) 456-8549 fax







## Big Parade

Halter style dress has sequined ruffle accents with contrasting fabrics and double layer stiff skirt. Optional buttons

Shown in stripe lycra, nylon lycra, sequin tulle and stiff sheer.

Ruffled arm bands sold separately.

Sequin tulle ruffled flower headpiece sold separately.



www.meen

(337) 288-1767 ph

(337) 456-8549 fax

































## C-1839 Sapphire

Two piece set includes a wrap style top with around the neck and under bra bands With attached Exotic sequin A-line skirt and pull on booty shorts.

lace and Nylon lycra.

Scrunchy sold separately\_



ww.meekellecostumes.com

bmeekelle@aol.com (337) 288-1767 ph

(337) 456-8549 fax

















www.meekellecostumes.comb bmeekelle@aol.comb

New!

(337)332-1403 <u>Phone</u> (337) 332-1404 <u>Fax</u>



\*Please note this Catalog is intended for Studio Owners, Instructors and School affiliated Personnel only!

You must be an authorized buyer to order from Meekelle Costumes.