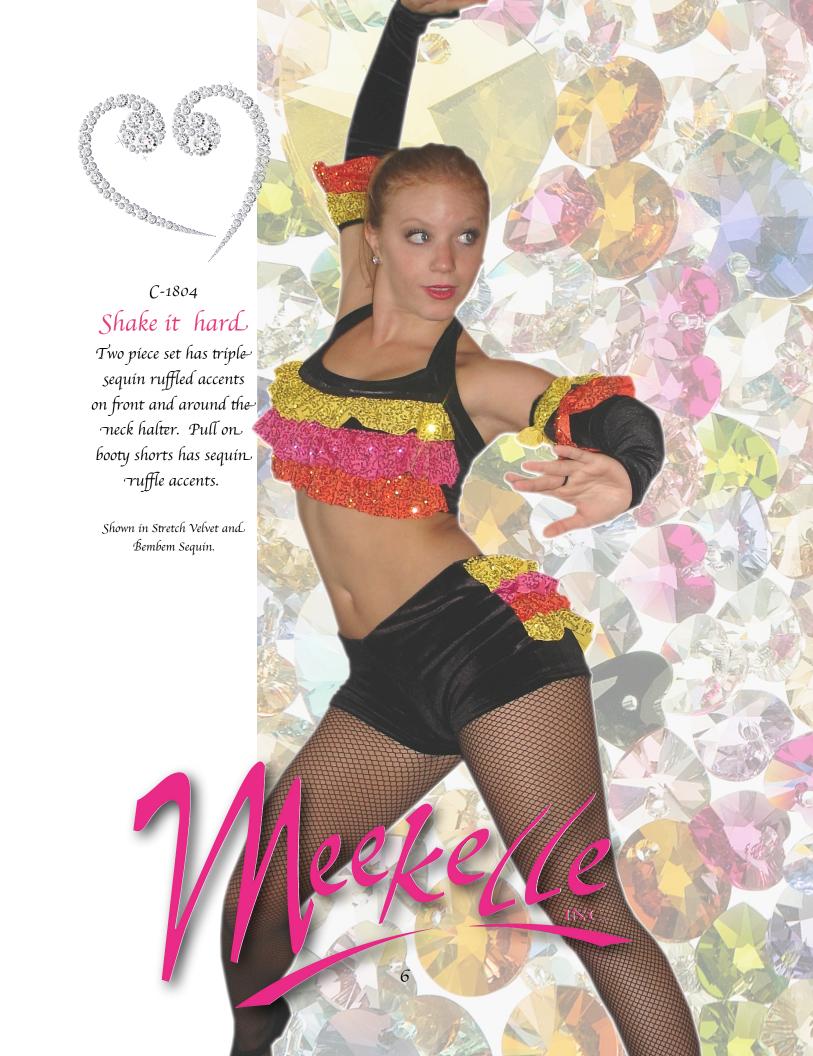

(337) 288-1767 ph (337) 456-8549 fax







## Big Parade

Halter style dress has sequined ruffle accents with contrasting fabrics and double layer stiff skirt. Optional buttons

Shown in stripe lycra, nylon lycra, sequin tulle and stiff sheer.

Ruffled arm bands sold separately.

Sequin tulle ruffled flower headpiece sold separately.



www.meen

(337) 288-1767 ph

(337) 456-8549 fax

































## C-1839 Sapphire

Two piece set includes a wrap style top with around the neck and under bra bands With attached Exotic sequin A-line skirt and pull on booty shorts.

lace and Nylon lycra.

Scrunchy sold separately\_



ww.meekellecostumes.com

bmeekelle@aol.com (337) 288-1767 ph

(337) 456-8549 fax

















www.meekellecostumes.comb b