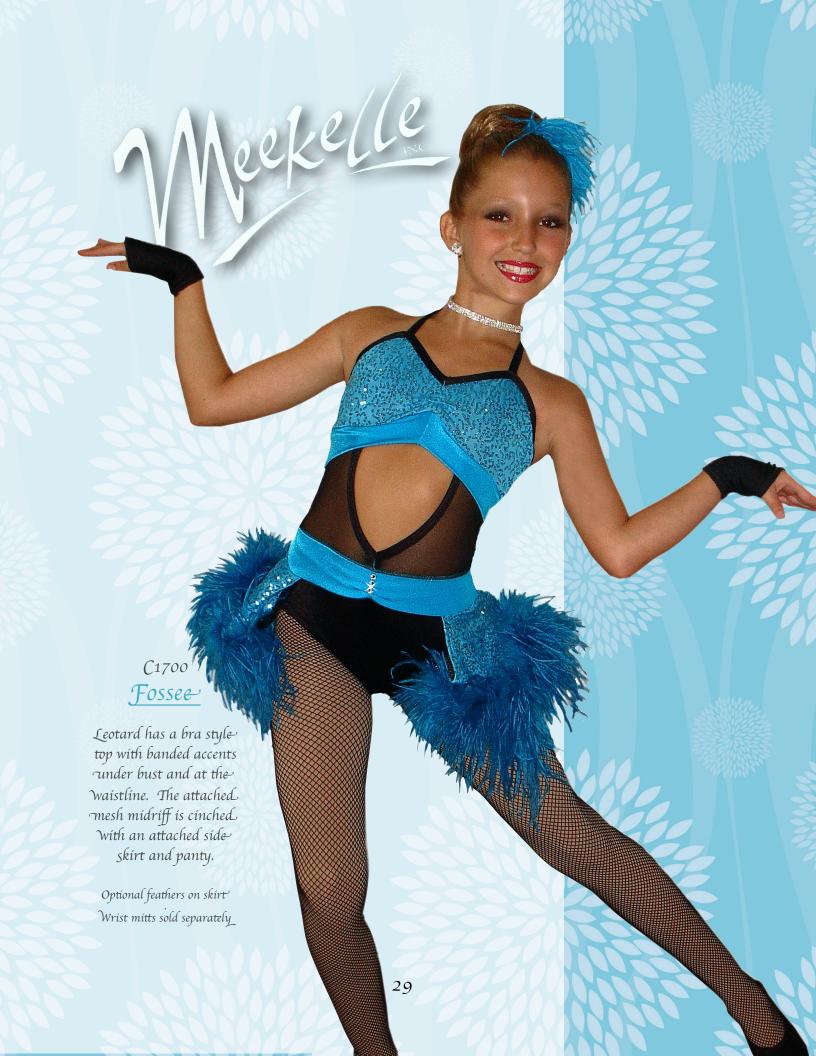

(337) 288-1767 ph (337) 456-8549 fax







## Big Parade

Halter style dress has sequined ruffle accents with contrasting fabrics and double layer stiff skirt. Optional buttons

Shown in stripe lycra, nylon lycra, sequin tulle and stiff sheer.

Ruffled arm bands sold separately.

Sequin tulle ruffled flower headpiece sold separately.



www.meen

(337) 288-1767 ph

(337) 456-8549 fax

































## C-1839 Sapphire

Two piece set includes a wrap style top with around the neck and under bra bands With attached Exotic sequin A-line skirt and pull on booty shorts.

lace and Nylon lycra.

Scrunchy sold separately\_



ww.meekellecostumes.com

bmeekelle@aol.com (337) 288-1767 ph

(337) 456-8549 fax

















www.meekellecostumes.comb bmeekelle@aol.comb

New!

(337)332-1403 <u>Phone</u> (337) 332-1404 <u>Fax</u>



\*Please note this Catalog is intended for Studio Owners, Instructors and School affiliated Personnel only!

You must be an authorized buyer to order from Meekelle Costumes.