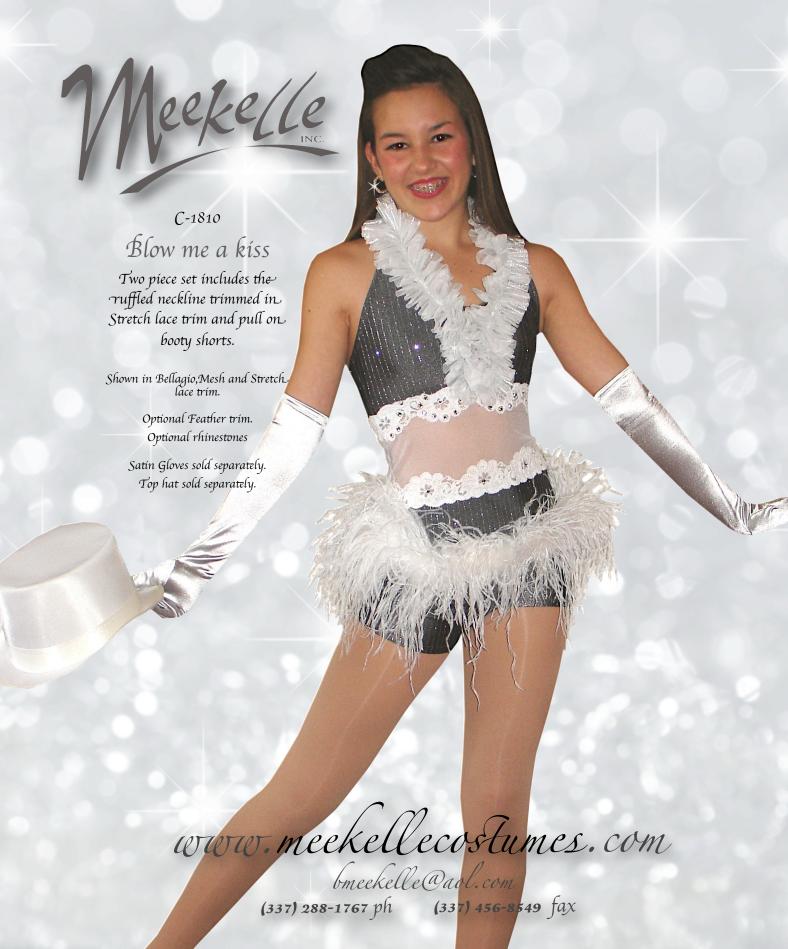

(337) 288-1767 ph (337) 456-8549 fax







## Big Parade

Halter style dress has sequined ruffle accents with contrasting fabrics and double layer stiff skirt. Optional buttons

Shown in stripe lycra, nylon lycra, sequin tulle and stiff sheer.

Ruffled arm bands sold separately.

Sequin tulle ruffled flower headpiece sold separately.



www.meen

(337) 288-1767 ph

(337) 456-8549 fax

































## C-1839 Sapphire

Two piece set includes a wrap style top with around the neck and under bra bands With attached Exotic sequin A-line skirt and pull on booty shorts.

lace and Nylon lycra.

Scrunchy sold separately\_



ww.meekellecostumes.com

bmeekelle@aol.com (337) 288-1767 ph

(337) 456-8549 fax

















www.meekellecostumes.comb bmeekelle@aol