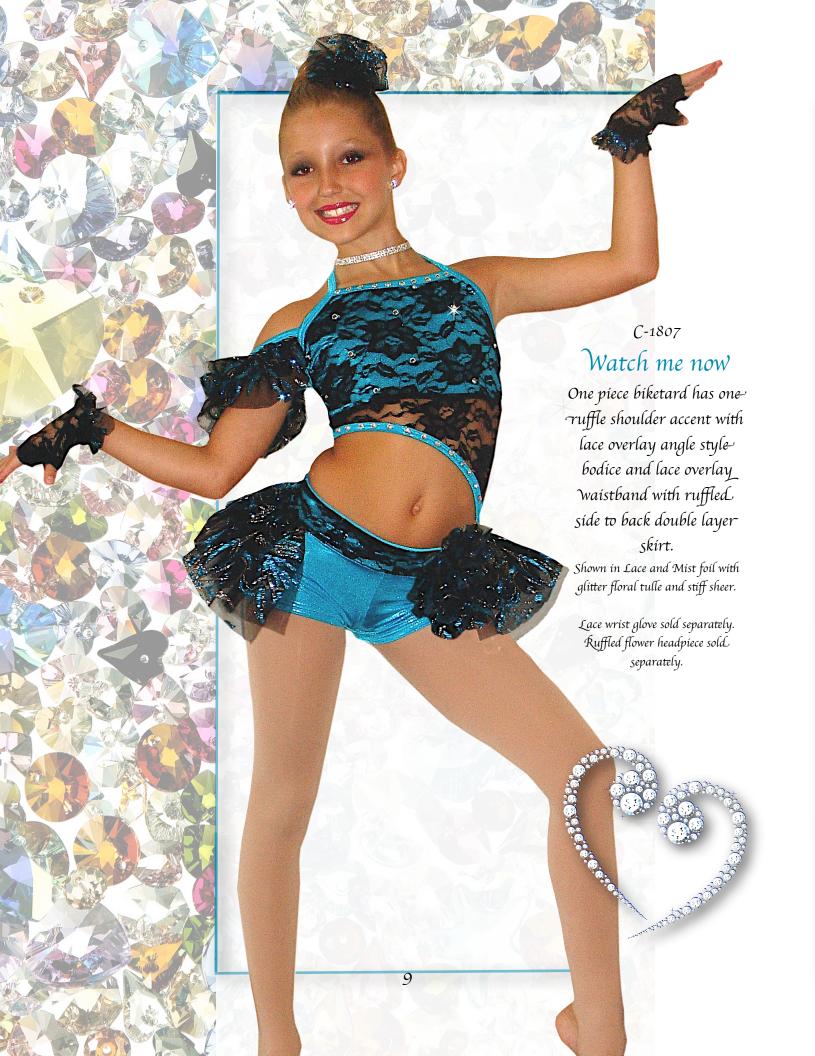

## Big Parade

Halter style dress has sequined ruffle accents with contrasting fabrics and double layer stiff skirt. Optional buttons

Shown in stripe lycra, nylon lycra, sequin tulle and stiff sheer.

Ruffled arm bands sold separately.

Sequin tulle ruffled flower headpiece sold separately.

www.meen

(337) 288-1767 ph

(337) 456-8549 fax