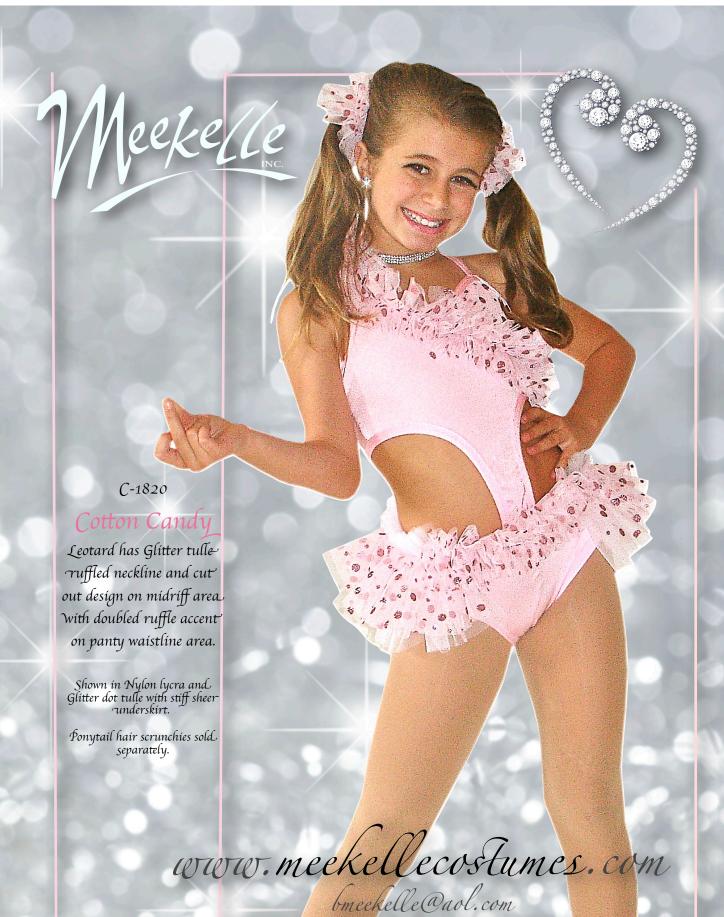

(337) 288-1767 ph (337) 456-8549 fax







## Big Parade

Halter style dress has sequined ruffle accents with contrasting fabrics and double layer stiff skirt. Optional buttons

Shown in stripe lycra, nylon lycra, sequin tulle and stiff sheer.

Ruffled arm bands sold separately.

Sequin tulle ruffled flower headpiece sold separately.



www.meen

(337) 288-1767 ph

(337) 456-8549 fax

































## C-1839 Sapphire

Two piece set includes a wrap style top with around the neck and under bra bands With attached Exotic sequin A-line skirt and pull on booty shorts.

lace and Nylon lycra.

Scrunchy sold separately\_



ww.meekellecostumes.com

bmeekelle@aol.com (337) 288-1767 ph

(337) 456-8549 fax

















www.meekellecostumes.comb bmeekelle@aol.comb

New!

(337)