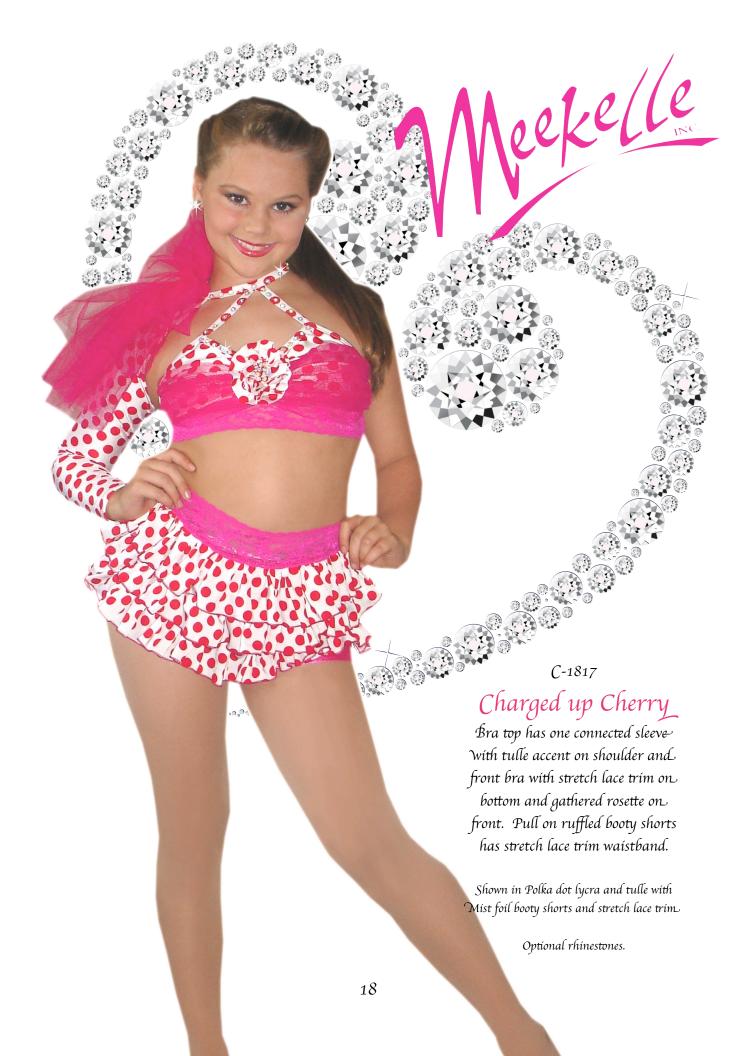

## C-1839 Sapphire

Two piece set includes a wrap style top with around the neck and under bra bands With attached Exotic sequin A-line skirt and pull on booty shorts.

lace and Nylon lycra.

Scrunchy sold separately\_