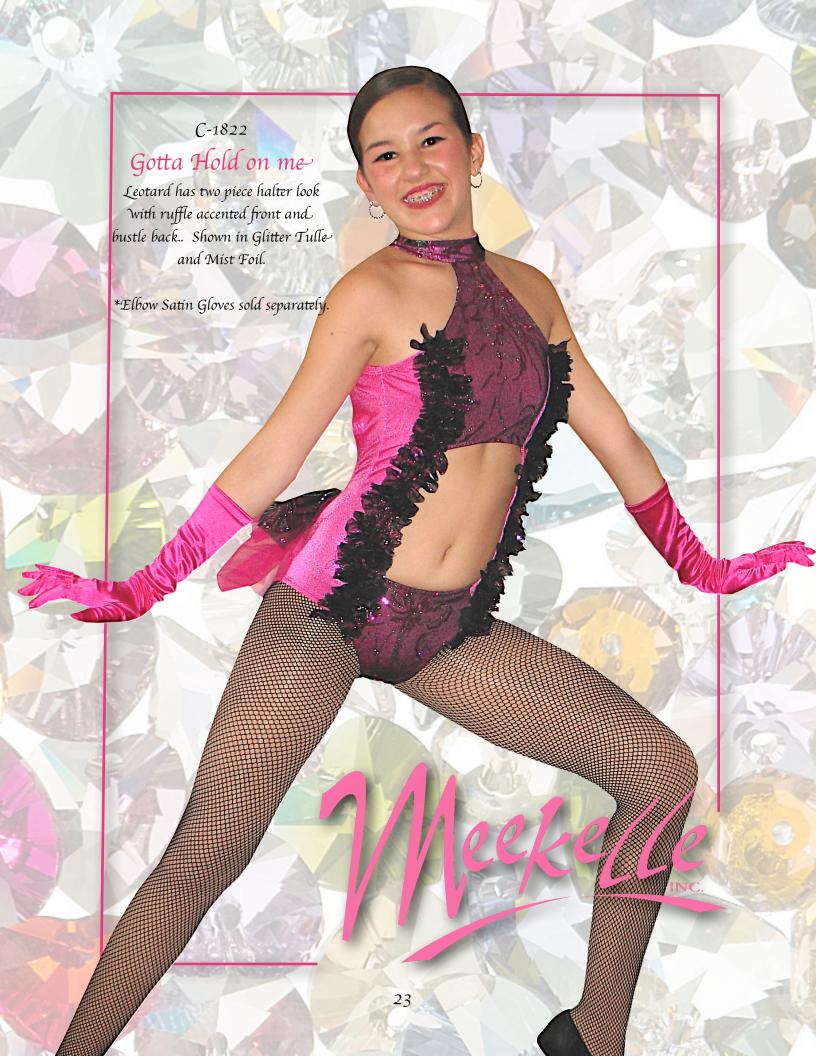

(337) 288-1767 ph (337) 456-8549 fax







## Big Parade

Halter style dress has sequined ruffle accents with contrasting fabrics and double layer stiff skirt. Optional buttons

Shown in stripe lycra, nylon lycra, sequin tulle and stiff sheer.

Ruffled arm bands sold separately.

Sequin tulle ruffled flower headpiece sold separately.



www.meen

(337) 288-1767 ph

(337) 456-8549 fax

































## C-1839 Sapphire

Two piece set includes a wrap style top with around the neck and under bra bands With attached Exotic sequin A-line skirt and pull on booty shorts.

lace and Nylon lycra.

Scrunchy sold separately\_



ww.meekellecostumes.com

bmeekelle@aol.com (337) 288-1767 ph

(337) 456-8549 fax

















www.meekellecostumes.comb bmeekelle@aol.comb

New!

(337)332-1403 <u>Phone</u> (337) 332-1404 <u>Fa