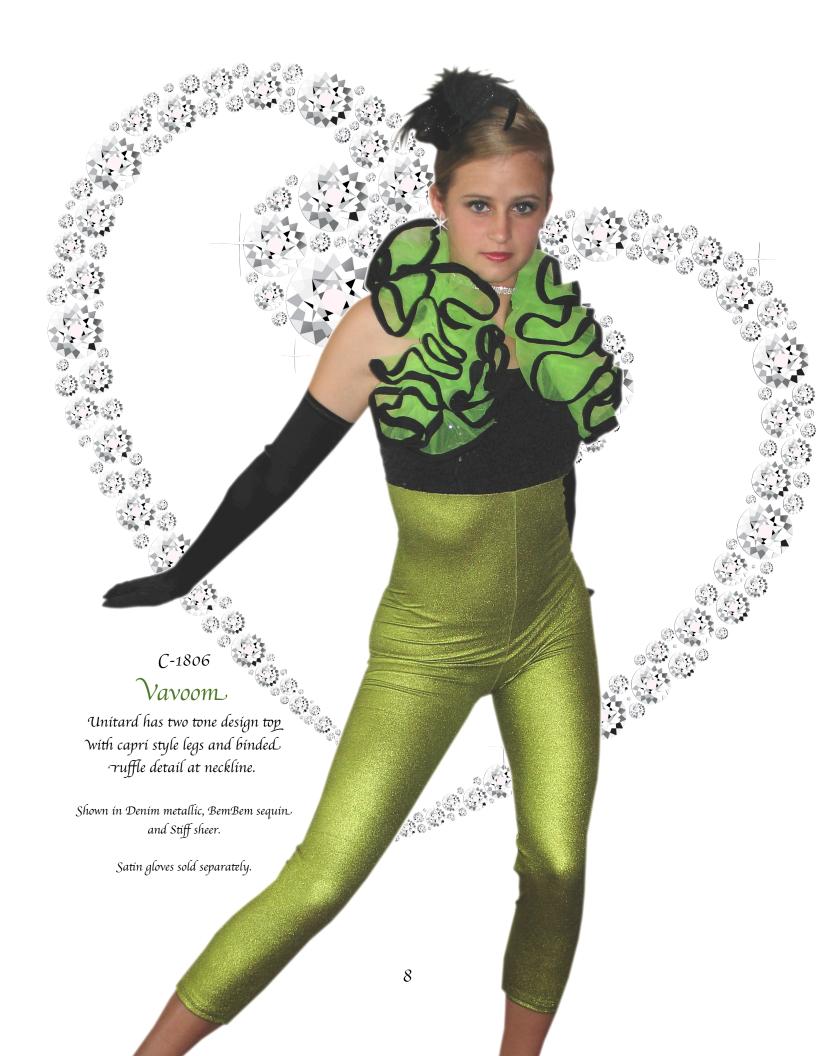

(337) 288-1767 ph (337) 456-8549 fax







## Big Parade

Halter style dress has sequined ruffle accents with contrasting fabrics and double layer stiff skirt. Optional buttons

Shown in stripe lycra, nylon lycra, sequin tulle and stiff sheer.

Ruffled arm bands sold separately.

Sequin tulle ruffled flower headpiece sold separately.



www.meen

(337) 288-1767 ph

(337) 456-8549 fax

































## C-1839 Sapphire

Two piece set includes a wrap style top with around the neck and under bra bands With attached Exotic sequin A-line skirt and pull on booty shorts.

lace and Nylon lycra.

Scrunchy sold separately\_



ww.meekellecostumes.com

bmeekelle@aol.com (337) 288-1767 ph

(337) 456-8549 fax

















www.meekellecostumes.comb bmeek