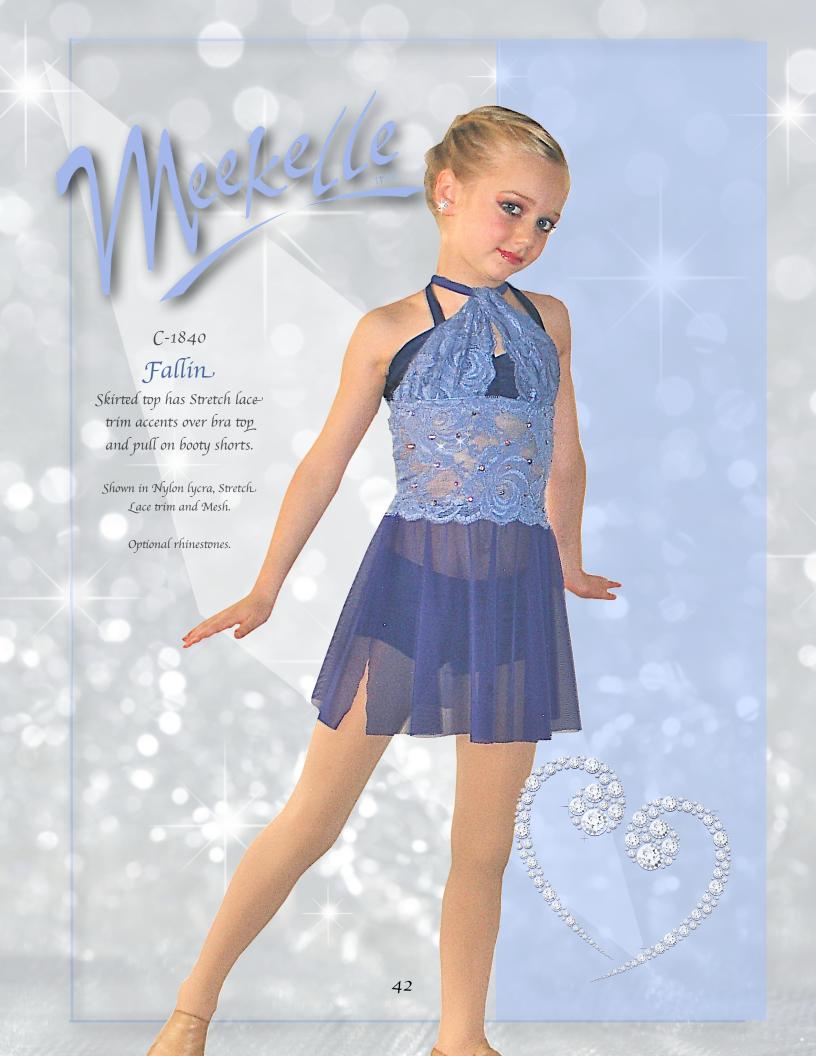

(337) 288-1767 ph (337) 456-8549 fax







## Big Parade

Halter style dress has sequined ruffle accents with contrasting fabrics and double layer stiff skirt. Optional buttons

Shown in stripe lycra, nylon lycra, sequin tulle and stiff sheer.

Ruffled arm bands sold separately.

Sequin tulle ruffled flower headpiece sold separately.



www.meen

(337) 288-1767 ph

(337) 456-8549 fax

































## C-1839 Sapphire

Two piece set includes a wrap style top with around the neck and under bra bands With attached Exotic sequin A-line skirt and pull on booty shorts.

lace and Nylon lycra.

Scrunchy sold separately\_



ww.meekellecostumes.com

bmeekelle@aol.com (337) 288-1767 ph

(337) 456-8549 fax

















www.meekellecostumes.comb bmeekelle@aol.comb

New!

(337)332-1403 <u>Phone</u> (337) 332-1404 <u>Fax</u>



\*Please note this Catalog is intended for Studio Owners, Instructors and School affiliated Personnel only!

You must be an authorized buyer to order from Meekelle Costumes.