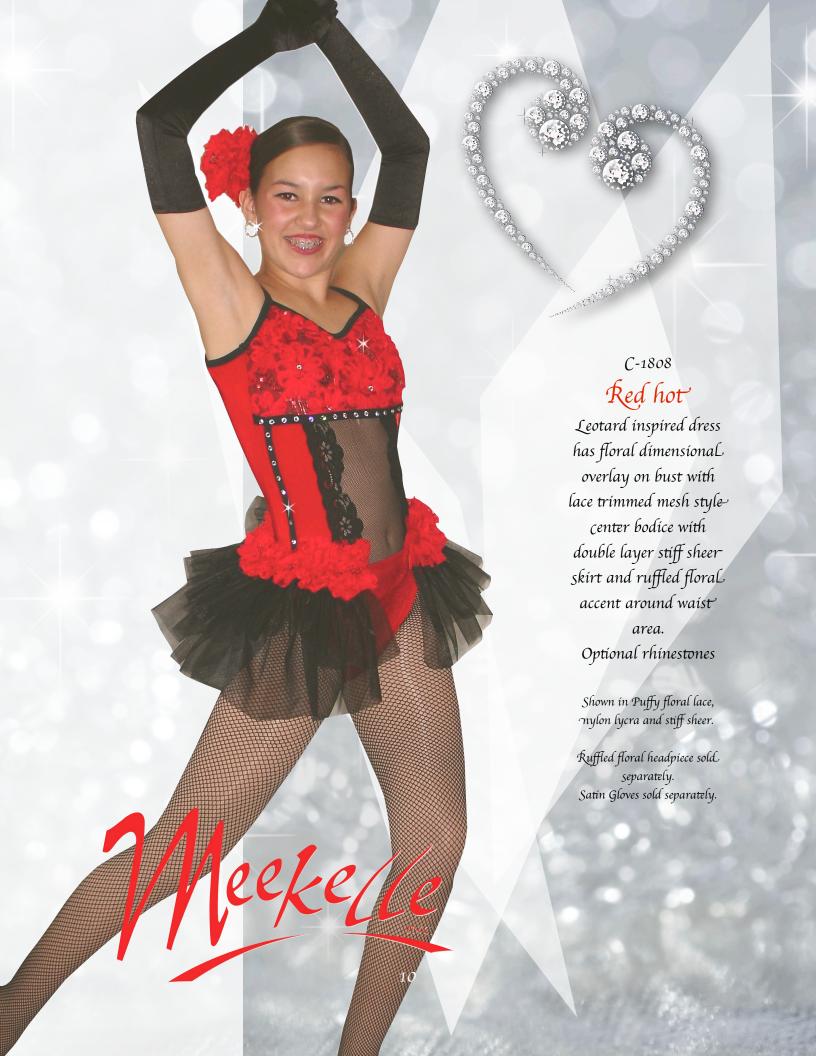

## C-1839 Sapphire

Two piece set includes a wrap style top with around the neck and under bra bands With attached Exotic sequin A-line skirt and pull on booty shorts.

lace and Nylon lycra.

Scrunchy sold separately\_