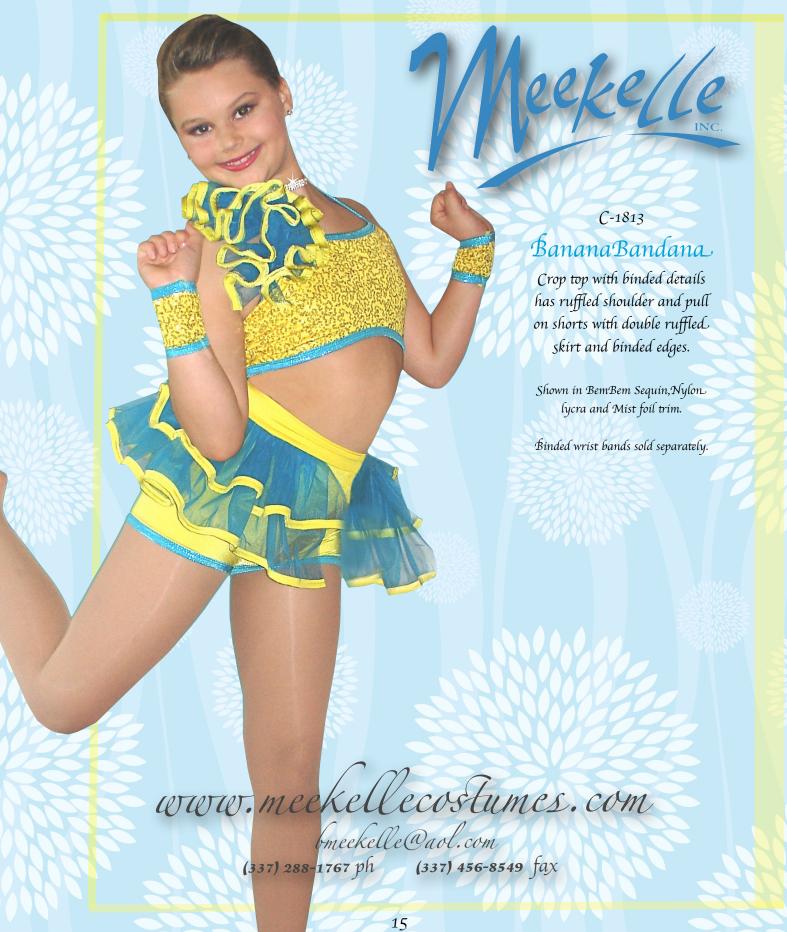

(337) 288-1767 ph (337) 456-8549 fax







## Big Parade

Halter style dress has sequined ruffle accents with contrasting fabrics and double layer stiff skirt. Optional buttons

Shown in stripe lycra, nylon lycra, sequin tulle and stiff sheer.

Ruffled arm bands sold separately.

Sequin tulle ruffled flower headpiece sold separately.



www.meen

(337) 288-1767 ph

(337) 456-8549 fax

































## C-1839 Sapphire

Two piece set includes a wrap style top with around the neck and under bra bands With attached Exotic sequin A-line skirt and pull on booty shorts.

lace and Nylon lycra.

Scrunchy sold separately\_



ww.meekellecostumes.com

bmeekelle@aol.com (337) 288-1767 ph

(337) 456-8549 fax

















www.meekellecostumes.comb bmeekelle@aol.comb