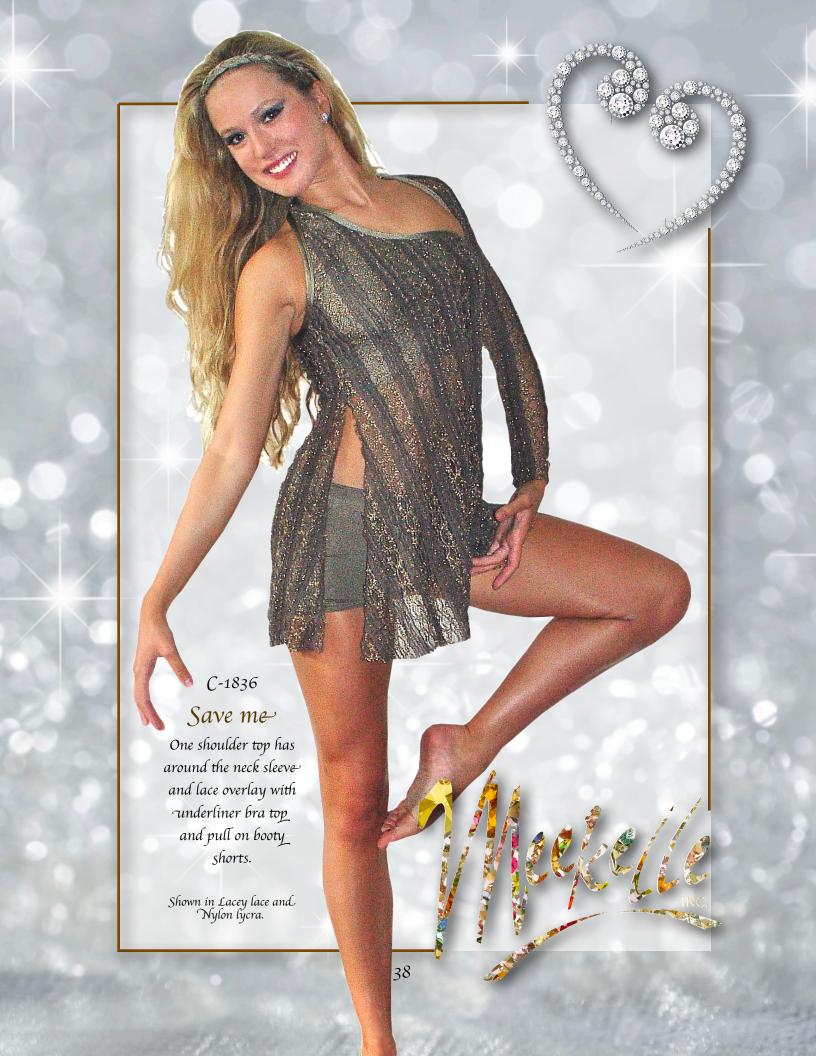

(337) 288-1767 ph (337) 456-8549 fax







## Big Parade

Halter style dress has sequined ruffle accents with contrasting fabrics and double layer stiff skirt. Optional buttons

Shown in stripe lycra, nylon lycra, sequin tulle and stiff sheer.

Ruffled arm bands sold separately.

Sequin tulle ruffled flower headpiece sold separately.



www.meen

(337) 288-1767 ph

(337) 456-8549 fax

































## C-1839 Sapphire

Two piece set includes a wrap style top with around the neck and under bra bands With attached Exotic sequin A-line skirt and pull on booty shorts.

lace and Nylon lycra.

Scrunchy sold separately\_



ww.meekellecostumes.com

bmeekelle@aol.com (337) 288-1767 ph

(337) 456-8549 fax

















www.meekellecostumes.comb bmeekelle@aol.comb

New!

(337)332-1403 <u>Phone</u> (337) 332-1404 <u>Fax</u>



\*Please note this Catalog is intended for Studio Owners, Instructors and School affiliated Personnel only!

You must be an authorized buyer to order from Meekelle Costumes.