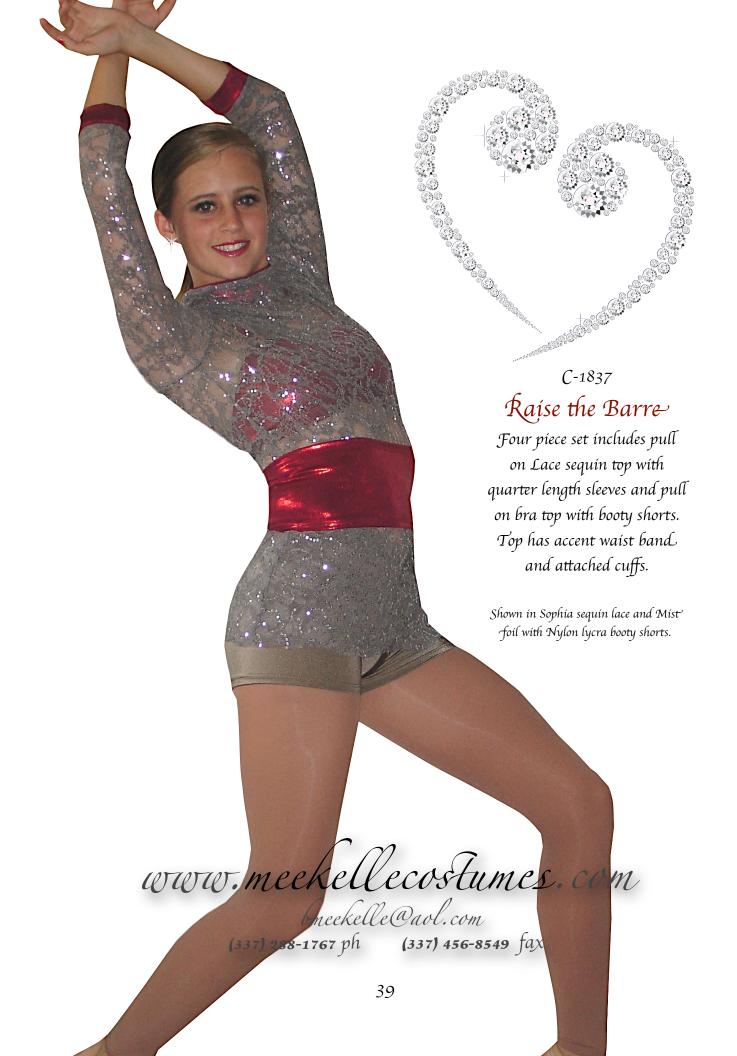

(337) 288-1767 ph (337) 456-8549 fax







## Big Parade

Halter style dress has sequined ruffle accents with contrasting fabrics and double layer stiff skirt. Optional buttons

Shown in stripe lycra, nylon lycra, sequin tulle and stiff sheer.

Ruffled arm bands sold separately.

Sequin tulle ruffled flower headpiece sold separately.



www.meen

(337) 288-1767 ph

(337) 456-8549 fax

































## C-1839 Sapphire

Two piece set includes a wrap style top with around the neck and under bra bands With attached Exotic sequin A-line skirt and pull on booty shorts.

lace and Nylon lycra.

Scrunchy sold separately\_



ww.meekellecostumes.com

bmeekelle@aol.com (337) 288-1767 ph

(337) 456-8549 fax

















www.meekellecostumes.comb bmeekelle@aol.comb

New!

(337)332-1403 <u>Phone</u> (337) 332-1404 <u>Fax</u>



\*Please note this Catalog is intended for Studio Owners, Instructors and School affiliated Personnel only!

You must be an authorized buyer to order from Meekelle Costumes.