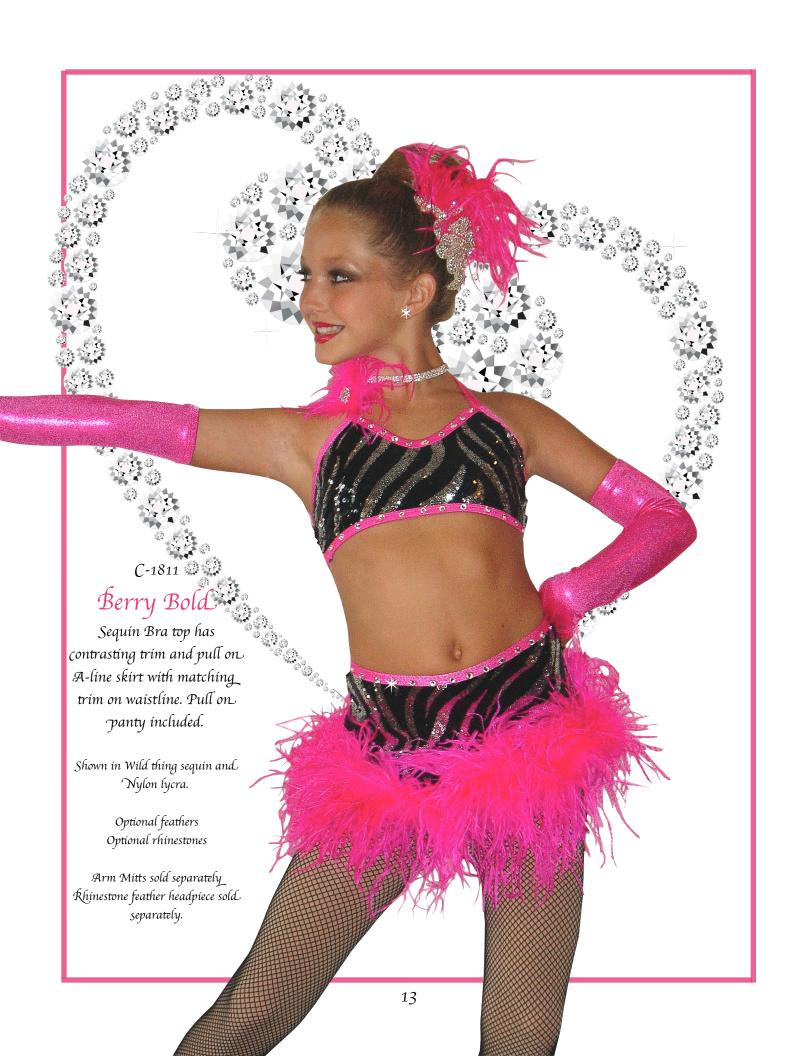

(337) 288-1767 ph (337) 456-8549 fax







## Big Parade

Halter style dress has sequined ruffle accents with contrasting fabrics and double layer stiff skirt. Optional buttons

Shown in stripe lycra, nylon lycra, sequin tulle and stiff sheer.

Ruffled arm bands sold separately.

Sequin tulle ruffled flower headpiece sold separately.



www.meen

(337) 288-1767 ph

(337) 456-8549 fax

































## C-1839 Sapphire

Two piece set includes a wrap style top with around the neck and under bra bands With attached Exotic sequin A-line skirt and pull on booty shorts.

lace and Nylon lycra.

Scrunchy sold separately\_



ww.meekellecostumes.com

bmeekelle@aol.com (337) 288-1767 ph

(337) 456-8549 fax

















www.meekellecostumes.comb bmeekelle@aol.c