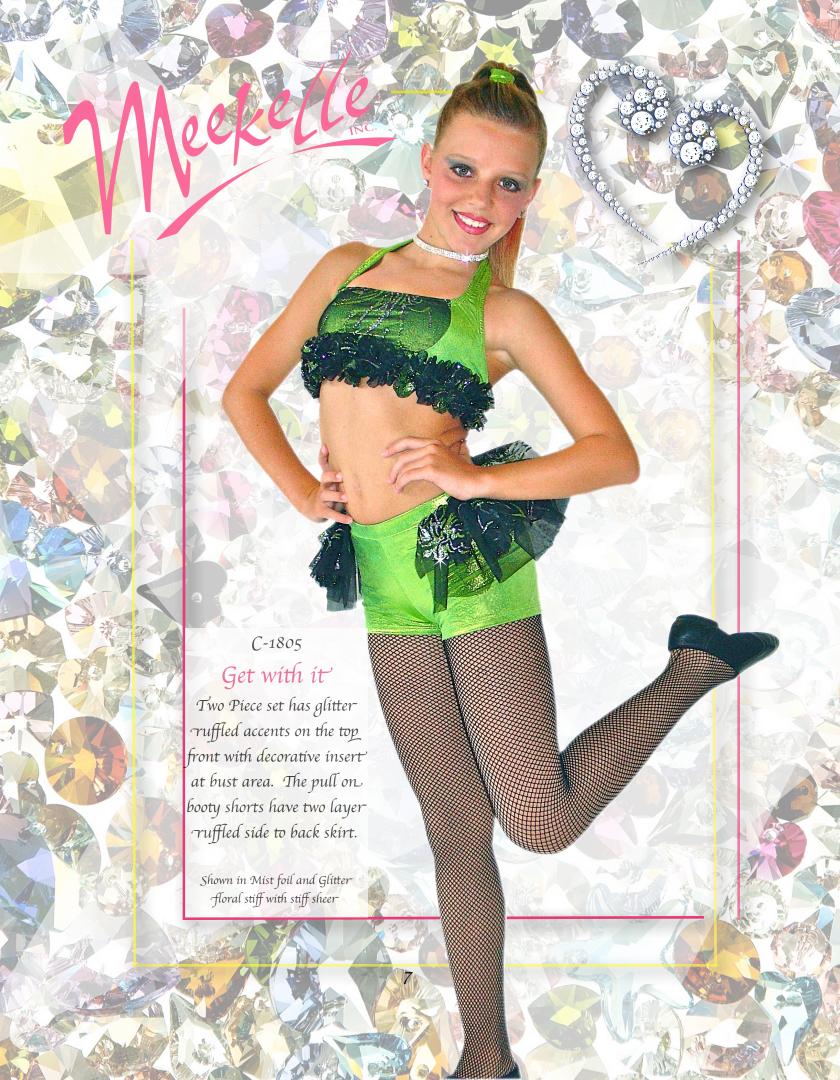

(337) 288-1767 ph (337) 456-8549 fax







## Big Parade

Halter style dress has sequined ruffle accents with contrasting fabrics and double layer stiff skirt. Optional buttons

Shown in stripe lycra, nylon lycra, sequin tulle and stiff sheer.

Ruffled arm bands sold separately.

Sequin tulle ruffled flower headpiece sold separately.



www.meen

(337) 288-1767 ph

(337) 456-8549 fax

































## C-1839 Sapphire

Two piece set includes a wrap style top with around the neck and under bra bands With attached Exotic sequin A-line skirt and pull on booty shorts.

lace and Nylon lycra.

Scrunchy sold separately\_



ww.meekellecostumes.com

bmeekelle@aol.com (337) 288-1767 ph

(337) 456-8549 fax

















www.meekellecostumes.comb bme