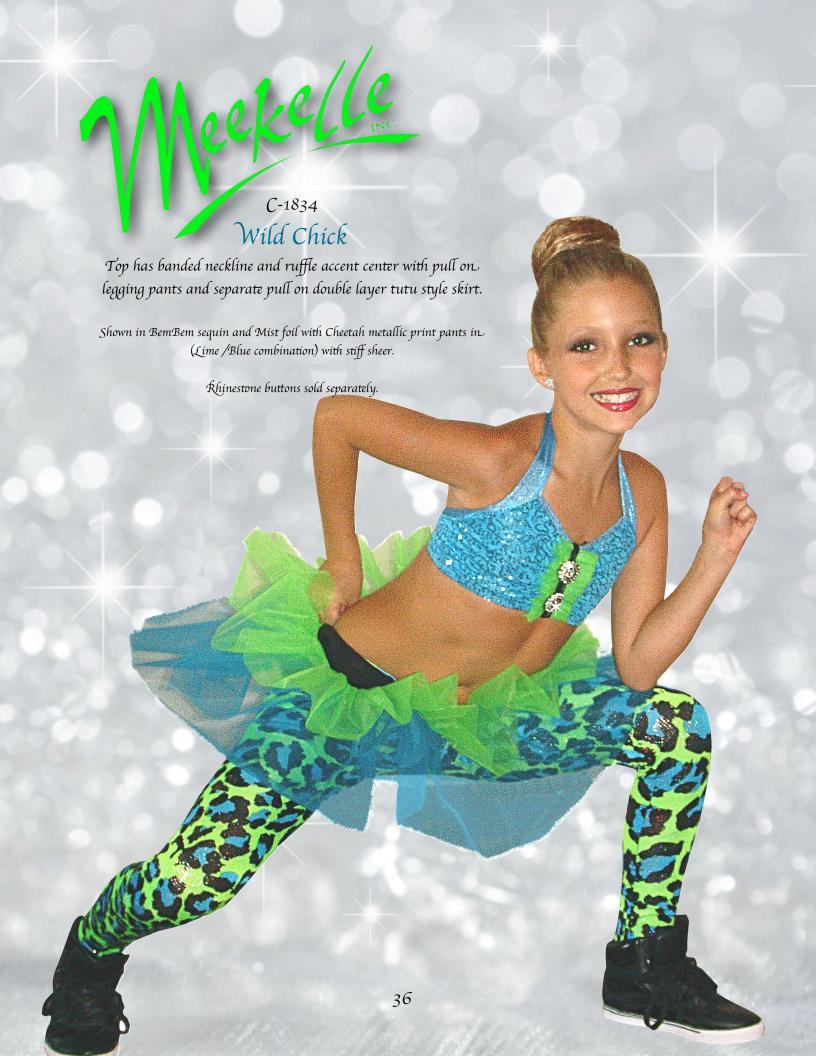

(337) 288-1767 ph (337) 456-8549 fax







## Big Parade

Halter style dress has sequined ruffle accents with contrasting fabrics and double layer stiff skirt. Optional buttons

Shown in stripe lycra, nylon lycra, sequin tulle and stiff sheer.

Ruffled arm bands sold separately.

Sequin tulle ruffled flower headpiece sold separately.



www.meen

(337) 288-1767 ph

(337) 456-8549 fax

































## C-1839 Sapphire

Two piece set includes a wrap style top with around the neck and under bra bands With attached Exotic sequin A-line skirt and pull on booty shorts.

lace and Nylon lycra.

Scrunchy sold separately\_



ww.meekellecostumes.com

bmeekelle@aol.com (337) 288-1767 ph

(337) 456-8549 fax

















www.meekellecostumes.comb bmeekelle@aol.comb

New!

(337)332-1403 <u>Phone</u> (337) 332-1404 <u>Fax</u>



\*Please note this Catalog is intended for Studio Owners, Instructors and School affiliated Personnel only!

You must be an authorized buyer to order from Meekelle Costumes.