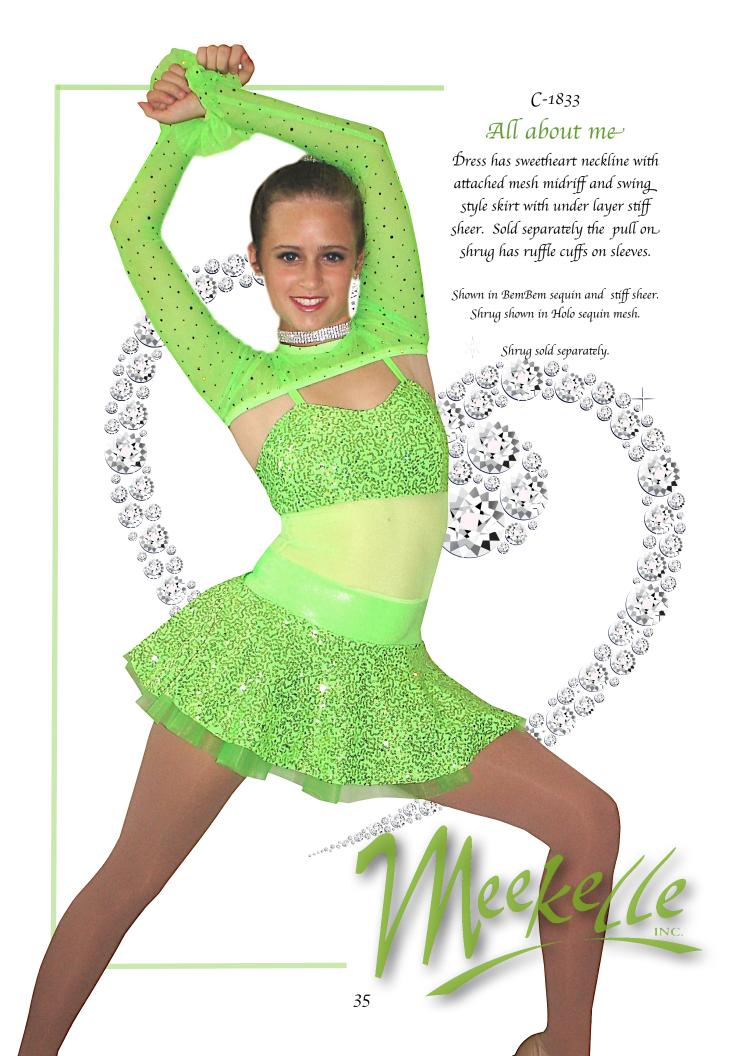

(337) 288-1767 ph (337) 456-8549 fax







## Big Parade

Halter style dress has sequined ruffle accents with contrasting fabrics and double layer stiff skirt. Optional buttons

Shown in stripe lycra, nylon lycra, sequin tulle and stiff sheer.

Ruffled arm bands sold separately.

Sequin tulle ruffled flower headpiece sold separately.



www.meen

(337) 288-1767 ph

(337) 456-8549 fax

































## C-1839 Sapphire

Two piece set includes a wrap style top with around the neck and under bra bands With attached Exotic sequin A-line skirt and pull on booty shorts.

lace and Nylon lycra.

Scrunchy sold separately\_



ww.meekellecostumes.com

bmeekelle@aol.com (337) 288-1767 ph

(337) 456-8549 fax

















www.meekellecostumes.comb bmeekelle@aol.comb

New!

(337)332-1403 <u>Phone</u> (337) 332-1404 <u>Fax</u>



\*Please note this Catalog is intended for Studio Owners, Instructors and School affiliated Personnel only!

You must be an authorized buyer to order from Meekelle Costumes.