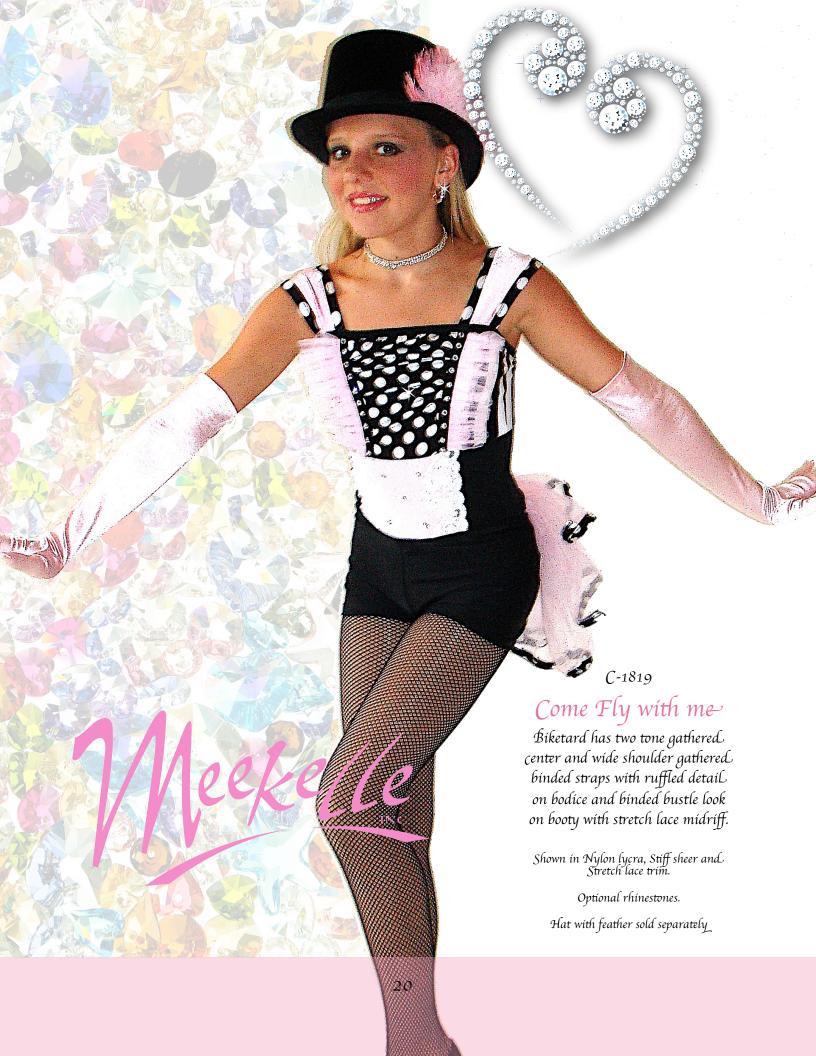

(337) 288-1767 ph (337) 456-8549 fax







## Big Parade

Halter style dress has sequined ruffle accents with contrasting fabrics and double layer stiff skirt. Optional buttons

Shown in stripe lycra, nylon lycra, sequin tulle and stiff sheer.

Ruffled arm bands sold separately.

Sequin tulle ruffled flower headpiece sold separately.



www.meen

(337) 288-1767 ph

(337) 456-8549 fax

































## C-1839 Sapphire

Two piece set includes a wrap style top with around the neck and under bra bands With attached Exotic sequin A-line skirt and pull on booty shorts.

lace and Nylon lycra.

Scrunchy sold separately\_



ww.meekellecostumes.com

bmeekelle@aol.com (337) 288-1767 ph

(337) 456-8549 fax

















www.meekellecostumes.comb bmeekelle@aol.comb

New!

(33