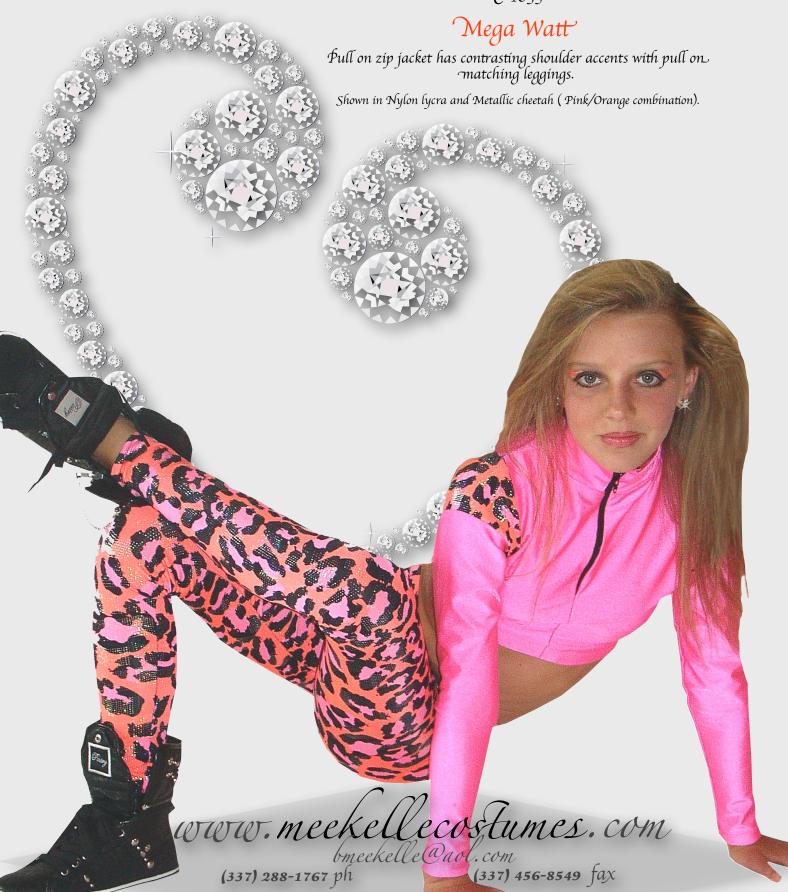

(337) 288-1767 ph (337) 456-8549 fax







## Big Parade

Halter style dress has sequined ruffle accents with contrasting fabrics and double layer stiff skirt. Optional buttons

Shown in stripe lycra, nylon lycra, sequin tulle and stiff sheer.

Ruffled arm bands sold separately.

Sequin tulle ruffled flower headpiece sold separately.



www.meen

(337) 288-1767 ph

(337) 456-8549 fax

































## C-1839 Sapphire

Two piece set includes a wrap style top with around the neck and under bra bands With attached Exotic sequin A-line skirt and pull on booty shorts.

lace and Nylon lycra.

Scrunchy sold separately\_



ww.meekellecostumes.com

bmeekelle@aol.com (337) 288-1767 ph

(337) 456-8549 fax

















www.meekellecostumes.comb bmeekelle@aol.comb

New!

(337)332-1403 <u>Phone</u> (337) 332-1404 <u>Fax</u>



\*Please note this Catalog is intended for Studio Owners, Instructors and School affiliated Personnel only!

You must be an authorized buyer to order from Meekelle Costumes.